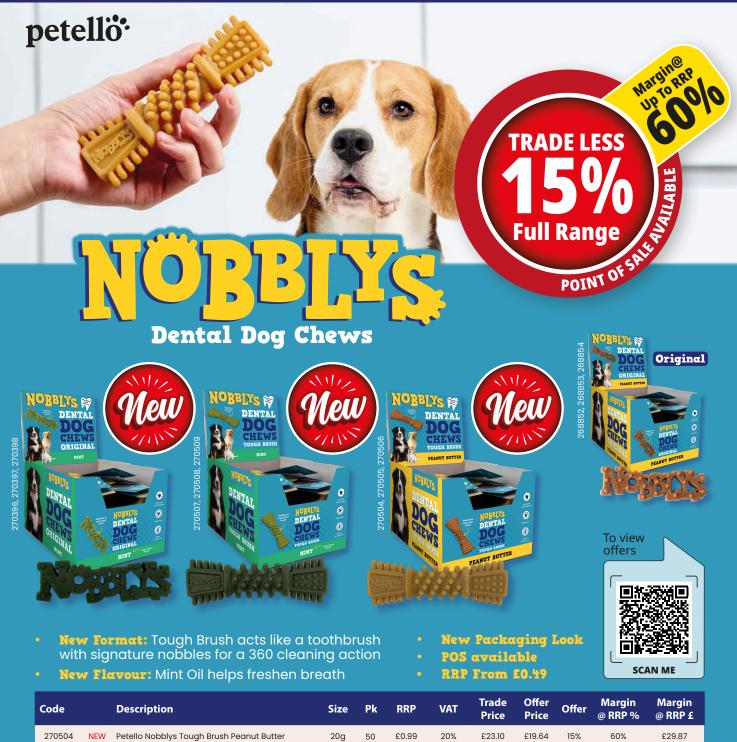

Unique Dental Dog Treat now in a new Format and a new Flavour

| Code   |     | Description                                     | Size | PK | <b>NNP</b> | VAI | Price  | Price  | Oller | @ RRP % | @ RRP £ |
|--------|-----|-------------------------------------------------|------|----|------------|-----|--------|--------|-------|---------|---------|
| 270504 | NEW | Petello Nobblys Tough Brush Peanut Butter       | 20g  | 50 | £0.99      | 20% | £23.10 | £19.64 | 15%   | 60%     | £29.87  |
| 270505 | NEW | Petello Nobblys Tough Brush Peanut Butter       | 50g  | 35 | £1.79      | 20% | £29.24 | £24.85 | 15%   | 52%     | £27.35  |
| 270506 | NEW | Petello Nobblys Tough Brush Peanut Butter       | 80g  | 24 | £2.49      | 20% | £27.89 | £23.71 | 15%   | 58%     | £32.32  |
| 270507 | NEW | Petello Nobblys Tough Brush Mint                | 20g  | 50 | £0.99      | 20% | £23.10 | £19.64 | 15%   | 60%     | £29.87  |
| 270508 | NEW | Petello Nobblys Tough Brush Mint                | 50g  | 35 | £1.79      | 20% | £29.24 | £24.85 | 15%   | 52%     | £27.35  |
| 270509 | NEW | Petello Nobblys Tough Brush Mint                | 80g  | 24 | £2.49      | 20% | £27.89 | £23.71 | 15%   | 58%     | £32.32  |
| 270396 | NEW | Petello Nobblys Mint Dog Chew                   | 15g  | 70 | £0.49      | 20% | £16.01 | £13.61 | 15%   | 52%     | £14.97  |
| 270397 | NEW | Petello Nobblys Mint Dog Chew                   | 30g  | 42 | £0.99      | 20% | £19.40 | £16.49 | 15%   | 52%     | £18.16  |
| 270398 | NEW | Petello Nobblys Mint Dog Chew                   | 60g  | 24 | £1.79      | 20% | £20.05 | £17.04 | 15%   | 52%     | £18.76  |
| 268852 |     | Petello Nobblys Original Peanut Butter Dog Chew | 15g  | 70 | £0.49      | 20% | £16.01 | £13.61 | 15%   | 52%     | £14.97  |
| 268853 |     | Petello Nobblys Original Peanut Butter Dog Chew | 30g  | 42 | £0.99      | 20% | £19.40 | £16.49 | 15%   | 52%     | £18.16  |
| 268854 |     | Petello Nobblys Original Peanut Butter Dog Chew | 60g  | 24 | £1.79      | 20% | £20.05 | £17.04 | 15%   | 52%     | £18.76  |